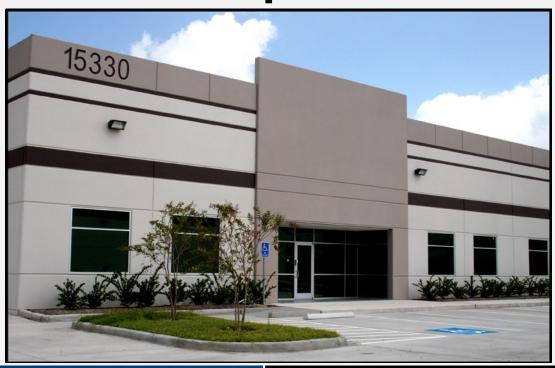

#### **15330 PARK ROW**

## PROPERTY INFORMATION

- 15,000 SF +/- office/warehouse building
- Approximately 7,100 +/- SF office area
- High quality interior finishes with lobby/ reception, hardwall offices, large classrooms, conference rooms, large bullpen and large kitchen
- Two grade-level overhead doors
- Fully insulated warehouse
- Deed-restricted Park Ten Business Park
- Excellent Energy Corridor location