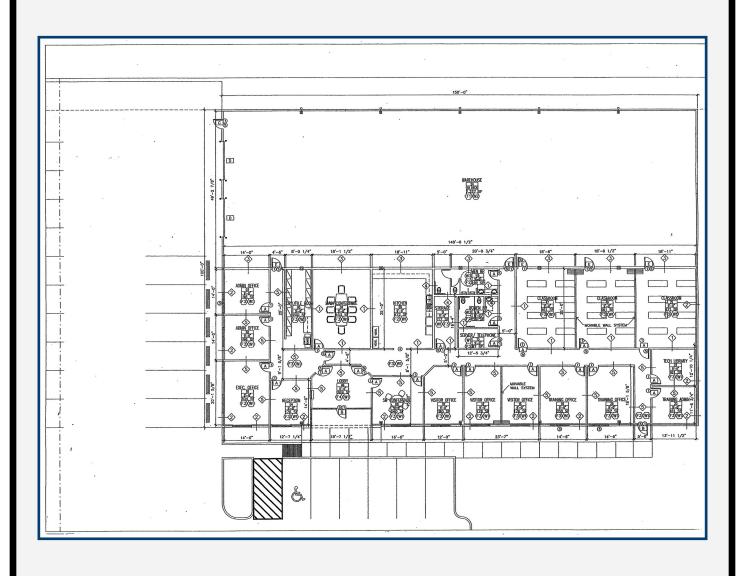

## PROPERTY INFORMATION

- 15,000 SF +/- office/warehouse building
- Approximately 7,100 +/- SF office area
- High quality interior finishes with lobby/ reception, hardwall offices, large classrooms, conference rooms, large bullpen and large kitchen
- Two grade-level overhead doors
- Fully insulated warehouse
- Deed-restricted Park Ten Business Park
- Excellent Energy Corridor location